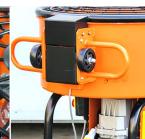

## **FEATURES & BENEFITS**

- European design and engineering
- Select from 100 ltr or 120 ltr, with a choice of 110 volt or 240 volt motor for both options
- Drum size equals the full mixing capacity - a
  100 ltr drum gives a 100 ltr mix
- Integrated trowel holder
- Tapered pan design for effective mixing with an extra wide chute to ensure fast emptying
- Lid incorporates a cut-out switch for extra safe operating
- Durable galvanised pan for an increased life span
- Large wheels and adjustable legs for optimum use in construction site environments
- Three serrated bag splitters on hinged lid for clean, speedy filling

- Empty into a bucket stood on the hinged frame; or hinge the frame up and empty into a barrow which can be positioned right under the delivery chute
- Ergonomically designed frame makes it easy to tip mixer on its back - great for loading into a small van or truck
- Complete arm and blade assembly easily removed to facilitate cleaning
- Four arms with large paddles for fast and efficient mixing
- On/off switch for motor fully protected in all environments
- Chute guard removable for an easy-clean
- Reinforced back axle designed for heavier loads
- Height adjustable legs for compatibility with site barrows
- Balance wheels for easy loading

Four mixing arms and paddles

Extra wide chute

Chute guard

Serrated bag splitter (optional)

**Balance wheels**