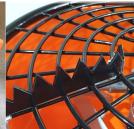

Four mixing arms and paddles

Extra wide chute

Chute guard

Serrated bag splitter (optional)

**Balance wheels**