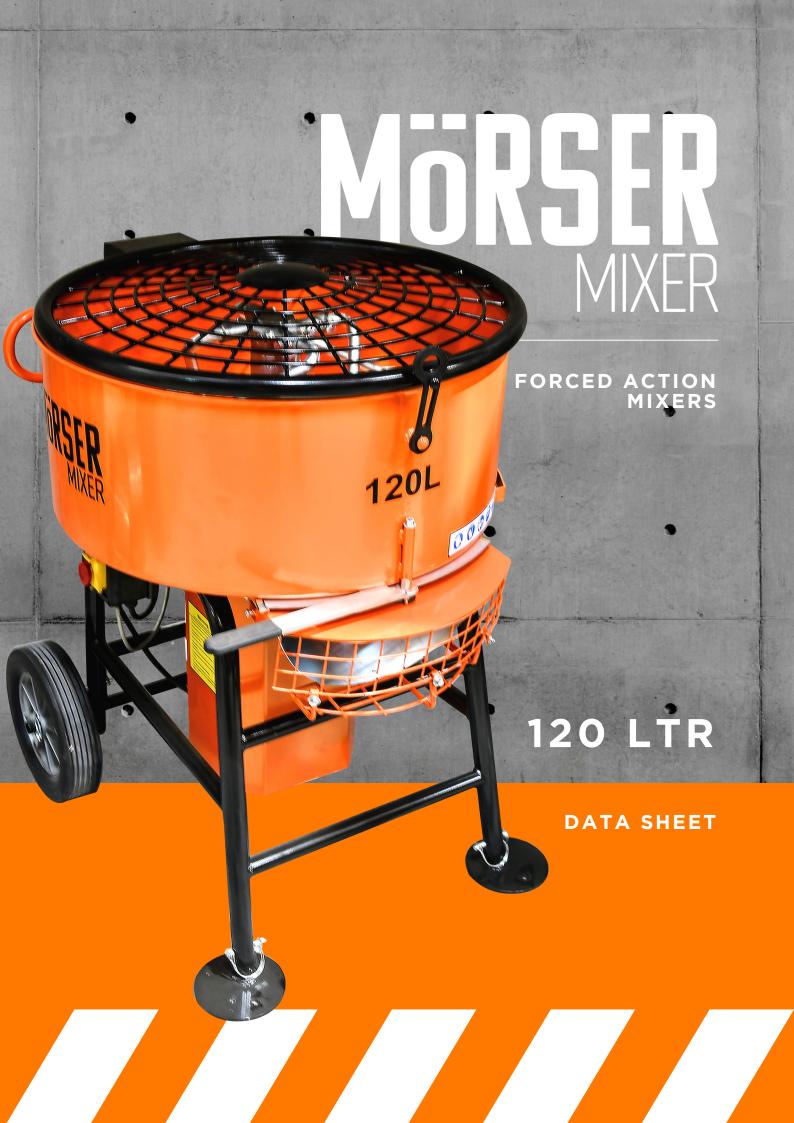

## **FEATURES & BENEFITS**

- European design and engineering
- Select from 100 ltr or 120 ltr, with a choice of 110 volt or 240 volt motor for both options
- Drum size equals the full mixing capacity - a
  100 ltr drum gives a 100 ltr mix
- Integrated trowel holder
- Tapered pan design for effective mixing with an extra wide chute to ensure fast emptying
- Lid incorporates a cut-out switch for extra safe operating
- Durable galvanised pan for an increased life span
- Large wheels and adjustable legs for optimum use in construction site environments
- Three serrated bag splitters on hinged lid for clean, speedy filling

- Empty into a bucket stood on the hinged frame; or hinge the frame up and empty into a barrow which can be positioned right under the delivery chute
- Ergonomically designed frame makes it easy to tip mixer on its back - great for loading into a small van or truck
- Complete arm and blade assembly easily removed to facilitate cleaning
- Four arms with large paddles for fast and efficient mixing
- On/off switch for motor fully protected in all environments
- Chute guard removable for an easy-clean
- Reinforced back axle designed for heavier loads
- Height adjustable legs for compatibility with site barrows
- Balance wheels for easy loading

## **PRODUCT CODES**

110 volt

Also available in 240 volt for EU and other global markets, please enquire for further details

23-4002

| TECHNICAL DATA   |                    |        |     |        |       |        |           |
|------------------|--------------------|--------|-----|--------|-------|--------|-----------|
| DRUM<br>CAPACITY | MIXING<br>CAPACITY | MOTOR  | RPM | WEIGHT | WIDTH | HEIGHT | WARRANTY  |
| 120 ltr          | 120 ltr            | 1.1 kW | 30  | 123 kg | 77 cm | 108 cm | 12 months |