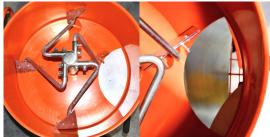

Four mixing arms and paddles

Extra wide chute

Chute guard

Serrated bag splitter (optional)

**Balance wheels**